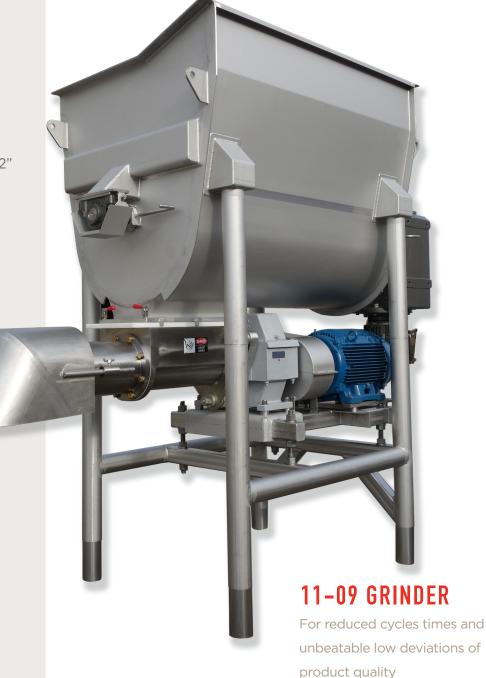

## **FEATURES**

 3,000 lb. hopper capacity, based on 50 lbs. per cubic foot

Hopper inside dimension 48" x 72"

• 6" schedule 80 shaft piping with 3/4" thick paddle agitation

Agitator motor: 7 1/2 HP flange mounted wash down duty gear motor

Grinder motor: 75 HP TEFC motor with heavy-duty steel and epoxy coated gearbox

Class 10 gears

 Lighter weight ergonomic grinding head ring with ACME threads

 Stainless steel four blade spring loaded knife holder

11" stainless steel plate guard