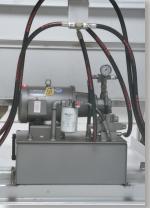

LD3000 LIFT DUMPER

RELIABLE BY DESIGN

Loading heights, capacity and cycle times can be customized to fit the needs of specific applications.

Hydraulic power pack is available on DP3000, HD3000 and

LD3000 models.

Stainless wash-down power pack cover

#### **Equipment Options**

- Flashing beacon light
- Pallet retention system (PRS)
- Combo/liner hold down
- Stainless cylinders
- Push-button controls
- Hydraulic power-pack (painted mild steel or stainless steel) cover and stand
- Safety side-shields