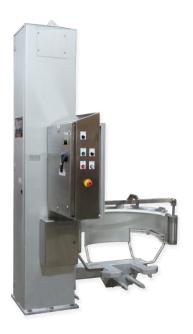

# CD1000 COLUMN DUMPER

- Left or right-handed
- Heavy-duty T304 Stainless Steel construction
- Access doors mounted on hinges with safety interlock
- Motor starter in a NEMA 4 enclosure
- Push button operator controls with e-stop
- 1 1/2 HP brake-motor (1.12kW)
- Lock-out/tagout equipped

- Nickel plated flange bearings
- Working capacity: 600 lbs. (272 Kg)
- Column height: 120" (305 cm)
- Discharge height: 60-96" (152-244 cm)
- 3/4" (19 mm) thick base plate
- Pickle passivated finish
- USDA approved
- Customized heights available