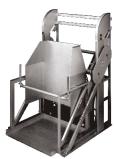

### DP3000 PIVOT DUMPER

# pneumatic hold-down, elevated load height and upgraded electropolished finish

CD1000 Column

DP3000

Pivot Dumper with