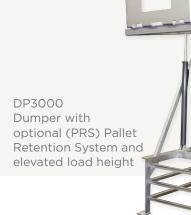

# pneumatic hold-down, elevated load height and upgraded electropolished finish

CD1000 Column

DP3000

Pivot Dumper with

### DP3000 PIVOT DUMPER