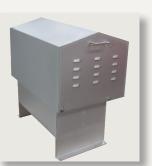

g needs.

# MEPACO'S LINE OF DUMPERS



# CD1000 COLUMN DUMPER

- Left or right-handed
- Heavy-duty T304 Stainless Steel construction
- Access doors mounted on hinges with safety interlock
- Motor starter in a NEMA 4 enclosure
- Push button operator controls with e-stop
- 1 1/2 HP brake-motor (1.12kW)
- Lock-out/tagout equipped

- Nickel plated flange bearings
- Working capacity: 600 lbs. (272 Kg)
- Column height: 120" (305 cm)
- Discharge height: 60-96" (152-244 cm)
- 3/4" (19 mm) thick base plate
- Pickle passivated finish
- USDA approved
- Customized heights available

LD3000 LIFT DUMPER

RELIABLE BY DESIGN

Loading heights, capacity and cycle times can be customized to fit the needs of specific applications.



Hydraulic power pack is available on DP3000, HD3000 and



LD3000 models.



Stainless wash-down power pack cover

### DP3000 PIVOT DUMPER



# **HD3000 HIGH DUMPER**



- Heavy-duty T304 Stainless Steel construction
- Nyloil bearings
- Manually adjustable combo/ container hold-down bar
- Dual hydraulic cylinders designed with counter-balance valves

- Pickle passivated finish
- Side-load configurations available in DP and HD models only
- USDA approved

Flow divider

#### **Equipment Options**

- Flashing beacon light
- Pallet retention system (PRS)
- Combo/liner hold down
- Stainless cylinders
- Push-button controls
- Hydraulic power-pack (painted mild steel or stainless steel) cover and stand
- Safety side-shields

- Juice/product catcher
- Electropolished surfaces
- Alternative chute designs
- Portability packages
- Side-load configurations (DP & HD models on