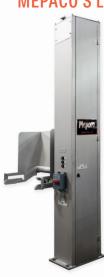

# CD1000 COLUMN DUMPER

- Left or right-handed
- Heavy-duty T304 Stainless Steel construction
- Access doors mounted on hinges with safety interlock
- Motor starter in a NEMA 4 enclosure
- Push button operator controls with e-stop
- 1 1/2 HP brake-motor (1.12kW)
- Lock-out/tagout equipped

- Nickel plated flange bearings
- Working capacity: 600 lbs. (272 Kg)
- Column height: 120" (305 cm)
- Discharge height: 60-96" (152-244 cm)
- 3/4" (19 mm) thick base plate
- Pickle passivated finish
- USDA approved
- Customized heights available