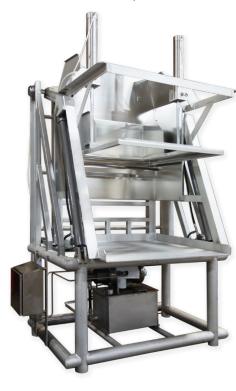

LD3000 LIFT DUMPER

RELIABLE BY DESIGN

Loading heights, capacity and cycle times can be customized to fit the needs of specific applications.

Hydraulic power pack is available on DP3000, HD3000 and

LD3000 models.

Stainless wash-down power pack cover