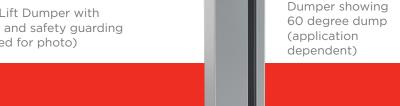

CD1000 Column Dumper with custom cheese tote carriage and controls panel

LD3000 Elevated height Lift Dumper with passivated finish and safety guarding (one side removed for photo)