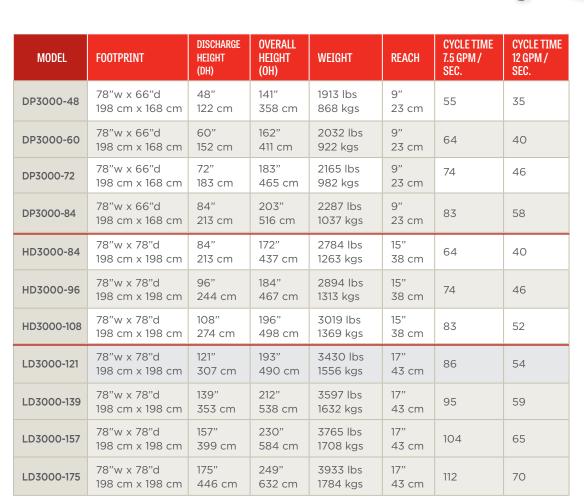

### **Specifications and Dimensions**

The models below reflect information for assemble to order equipment. Specifications for customized dumpers will be defined by the application.

All dumpers listed below have a working capacity of 3,000 lbs. (1,361 Kg) and a 45 degree dump angle.