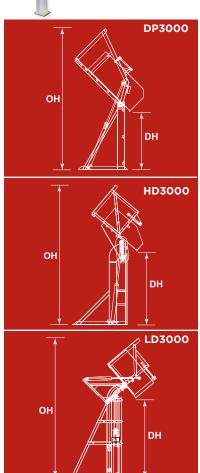

### DP3000 PIVOT DUMPER

# **HD3000 HIGH DUMPER**

- Heavy-duty T304 Stainless Steel construction
- Nyloil bearings
- Manually adjustable combo/ container hold-down bar
- Dual hydraulic cylinders designed with counter-balance valves

LD3000 LIFT DUMPER

RELIABLE BY DESIGN

Loading heights, capacity and cycle times can be customized to fit the needs of specific applications.

Hydraulic power pack is available on DP3000, HD3000 and

LD3000 models.