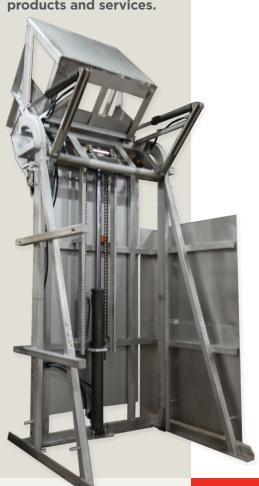

### DP3000 PIVOT DUMPER

- Pickle passivated finish
- Side-load configurations available in DP and HD models only
- USDA approved

Flow divider