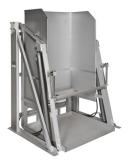

# **HD3000 HIGH DUMPER**

- Heavy-duty T304 Stainless Steel construction
- Nyloil bearings
- Manually adjustable combo/ container hold-down bar
- Dual hydraulic cylinders designed with counter-balance valves

- Pickle passivated finish
- Side-load configurations available in DP and HD models only
- USDA approved

Flow divider