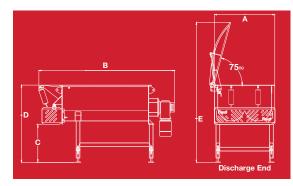

### **Specifications and Dimensions**

All specifications are approximate and subject to change pursuant to the application. In most applications, Mixer-Blenders up to 160 ft<sup>3</sup>, are equipped with a solid agitator shaft, and those greater than 160 ft<sup>3</sup> are outfitted with a hollow agitator shaft.

\*Working capacities are based on an assumed product density of 50 lbs/ft³ and could vary.

| WORKING<br>Capacity* lbs (kg) | WORKING<br>VOLUME ft³ (L) | MOTOR SIZE x2<br>hp (kW) | A - OVERALL TUB<br>WIDTH in (mm) | B - OVERALL TUB<br>LENGTH in (mm) | C - DISCHARGE<br>HEIGHT in (mm) | D - LOAD HEIGHT<br>in (mm) | E - CLEARANCE<br>VACUUM CVR<br>in (mm) |
|-------------------------------|---------------------------|--------------------------|----------------------------------|-----------------------------------|---------------------------------|----------------------------|----------------------------------------|
| 50 (23)                       | 1 (28)                    | 1 (.75)                  | 24 (610)                         | 39 (991)                          | 30 (762)                        | 45 (1143)                  | 65 (1651)                              |
| 100 (45)                      | 2 (57)                    | 1 (.75)                  | 27 (686)                         | 51 (1295)                         | 30 (762)                        | 50 (1270)                  | 81 (2057)                              |
| 250 (113)                     | 5 (142)                   | 2 (1.5)                  | 27 (686)                         | 70 (1778)                         | 30 (762)                        | 50 (1270)                  | 81 (2057)                              |
| 500 (227)                     | 10 (283)                  | 3 (2.2)                  | 38 (965)                         | 70 (1778)                         | 30 (762)                        | 60 (1524)                  | 101 (2564)                             |
| 750 (340)                     | 15 (425)                  | 3 (2.2)                  | 38 (965)                         | 93 (2362)                         | 30 (762)                        | 60 (1524)                  | 101 (2564)                             |
| 1000 (454)                    | 20 (566)                  | 5 (3.7)                  | 46 (1168)                        | 88 (2235)                         | 30 (762)                        | 64 (1626)                  | 114 (2896)                             |
| 1500 (680)                    | 30 (850)                  | 5 (3.7)                  | 46 (1168)                        | 106 (2692)                        | 30 (762)                        | 64 (1626)                  | 114 (2896)                             |
| 2000 (907)                    | 40 (1133)                 | 7.5 (5.6)                | 54 (1372)                        | 110 (2794)                        | 30 (762)                        | 69 (1753)                  | 125 (3175)                             |
| 2500 (1134)                   | 50 (1416)                 | 7.5 (5.6)                | 54 (1372)                        | 122 (3099)                        | 30 (762)                        | 69 (1753)                  | 125 (3175)                             |
| 3000 (1361)                   | 60 (1699)                 | 10 (7.5)                 | 54 (1372)                        | 134 (3480)                        | 34 (864)                        | 73 (1854)                  | 129 (3277)                             |
| 4000 (1814)                   | 80 (2265)                 | 15 (11.2)                | 68 (1727)                        | 129 (3277)                        | 34 (864)                        | 82 (2083)                  | 152 (3861)                             |
| 5000 (2268)                   | 100 (2832)                | 20 (14.9)                | 68 (1727)                        | 151 (3835)                        | 34 (864)                        | 82 (2083)                  | 152 (3861)                             |
| 6000 (2722)                   | 120 (3398)                | 25 (18.6)                | 68 (1727)                        | 166 (4216)                        | 34 (864)                        | 82 (2083)                  | 152 (3861)                             |
| 8000 (3629)                   | 160 (4531)                | 30 (22.4)                | 78 (1981)                        | 176 (4470)                        | 34 (864)                        | 90 (2286)                  | 171 (4343)                             |
| 10000 (4536)                  | 200 (5663)                | 40 (29.8)                | 78 (1981)                        | 201 (5105)                        | 46 (1168)                       | 102 (2591)                 | 182 (4623)                             |
| 12500 (5670)                  | 250 (7079)                | 50 (37.3)                | 93 (2062)                        | 202 (5131)                        | 46 (1168)                       | 110 (2794)                 | 186 (4724)                             |
| 15000 (6804)                  | 300 (7620)                | 60 (45.76)               | 102 (2591)                       | 202 (5131)                        | 46 (1168)                       | 114 (2896)                 | 195 (4953)                             |