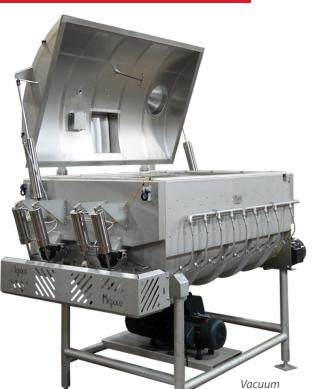

Mixer - Blender

# **Vacuum Sampling Systems**

The optional sampling system quickly and systematically retrieves random samples from the product blend providing a safe and sanitary method for obtaining samples.

## APPLICATION CUSTOMIZATION

- CO<sub>2</sub> or N<sub>2</sub> systems
- Direct or indirect steam injection
- Vacuum construction system
- Cover options: split, rear or side hinge, and slide
- Variable speed drives